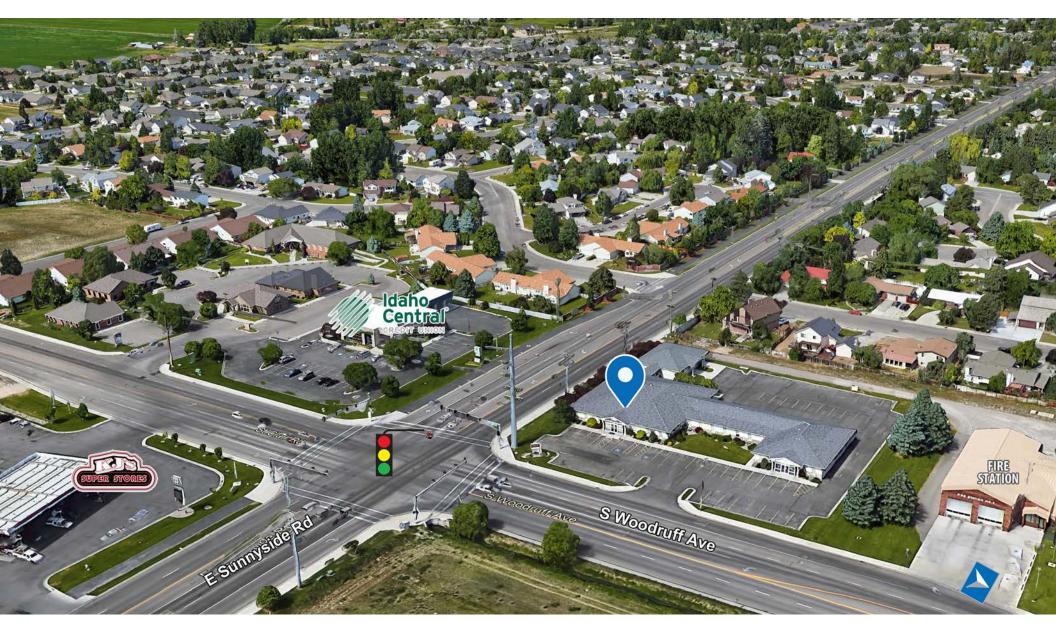

#### LISTING COMMENTS:

Located at signalized hard corner.

Excellent access and visibility.

Monument signage on the corner of Sunnyside and Woodruff Ave.

Traffic counts of 26,000 vpd.

Turn-key medical office space.

### **SITE PLAN**