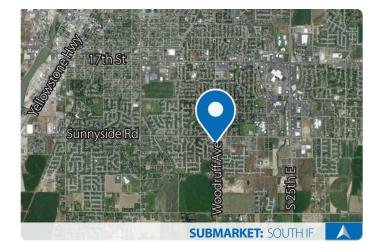

### PROPERTY INFORMATION:

**Submarket:** South Idaho Falls

Bldg Type: Office
Bldg Size: 8,946 SF
Divisible: To 4,473 SF
Parking: Ample On-Site
Immediately