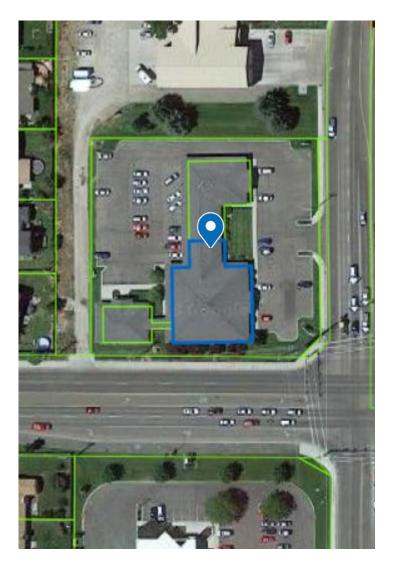

946 SF

#### **Brian Wilson**

Ph: 208.227.8148



#### LISTING COMMENTS:

Located at signalized hard corner.

Excellent access and visibility.

Monument signage on the corner of Sunnyside and Woodruff Ave.

Traffic counts of 26,000 vpd.

Turn-key medical office space.

Ample parking.

This information was obtained from sources believed reliable but cannot be guaranteed. Any opinions or estimates are used for example only.

Updated: 11.11.2019

Experience Results.

# WOODRUFF PROFESSIONAL PLAZA

## PROPERTY PHOTOS INTERIOR







This information was obtained from sources believed reliable but cannot be guaranteed. Any opinions or estimates are used for example only.

## OFFICE BUILDING FOR LEASE or SALE **WOODRUFF PROFESSIONAL PLAZA**

## PROPERTY PHOTOS EXTERIOR





### **PARCEL MAP**



### **FLOOR PLAN**

8,946 SF AVAILABLE



### **SITE PLAN**