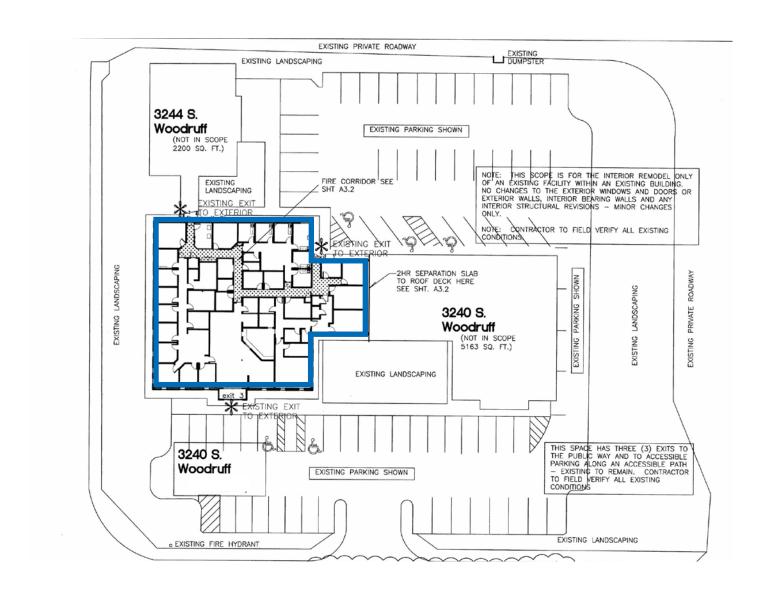

COMMENTS:

Located at signalized hard corner.

Excellent access and visibility.

Monument signage on the corner of Sunnyside and Woodruff Ave.

Traffic counts of 26,000 vpd.

Turn-key medical office space.

Ample parking.

This information was obtained from sources believed reliable but cannot be guaranteed. Any opinions or estimates are used for example only.

Updated: 11.11.2019

Experience Results.

# WOODRUFF PROFESSIONAL PLAZA

## PROPERTY PHOTOS INTERIOR







This information was obtained from sources believed reliable but cannot be guaranteed. Any opinions or estimates are used for example only.

## OFFICE BUILDING FOR LEASE or SALE **WOODRUFF PROFESSIONAL PLAZA**

## PROPERTY PHOTOS EXTERIOR





### **PARCEL MAP**



### **FLOOR PLAN**

8,946 SF AVAILABLE



### **SITE PLAN**