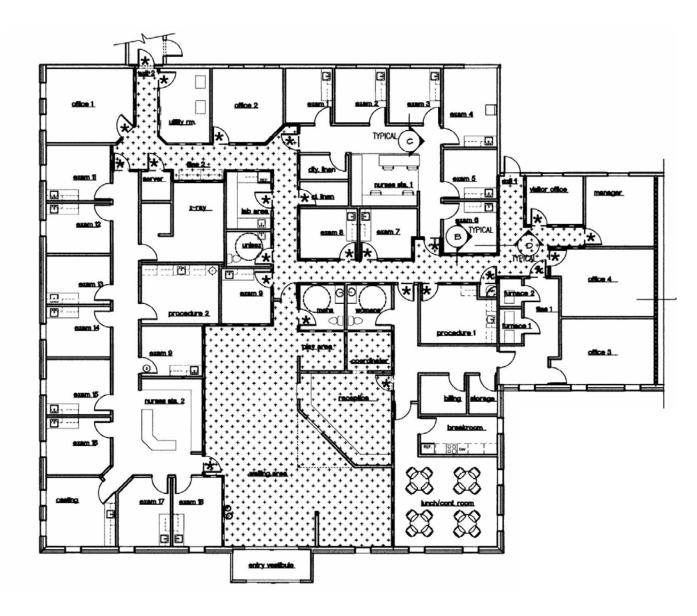

.8148



#### LISTING COMMENTS:

Located at signalized hard corner.

Excellent access and visibility.

Monument signage on the corner of Sunnyside and Woodruff Ave.

Traffic counts of 26,000 vpd.

Turn-key medical office space.

Ample parking.

This information was obtained from sources believed reliable but cannot be guaranteed. Any opinions or estimates are used for example only.

Updated: 11.11.2019

Experience Results.

# WOODRUFF PROFESSIONAL PLAZA

## PROPERTY PHOTOS INTERIOR







This information was obtained from sources believed reliable but cannot be guaranteed. Any opinions or estimates are used for example only.

## OFFICE BUILDING FOR LEASE or SALE **WOODRUFF PROFESSIONAL PLAZA**

## PROPERTY PHOTOS EXTERIOR





### **PARCEL MAP**



### **FLOOR PLAN**

8,946 SF AVAILABLE



### **SITE PLAN**